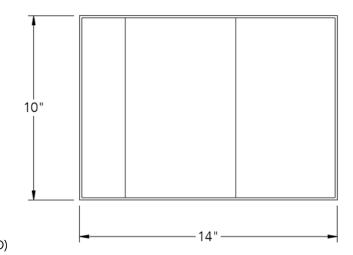

## FEATURES

- Premium 304 Grade Stainless Steel
- Solid Mount Construction
- Concealed Installation Hardware
- State of the art wall anchors included for installation on Dry wall or Tile.

| Model    | Y-404-P                   |
|----------|---------------------------|
| Product  | Shadow Box                |
| Size     | 14" (W) × 10" (H) × 4"(D) |
| Slope    | 1/16″                     |
| Hardware | Included, Concealed       |